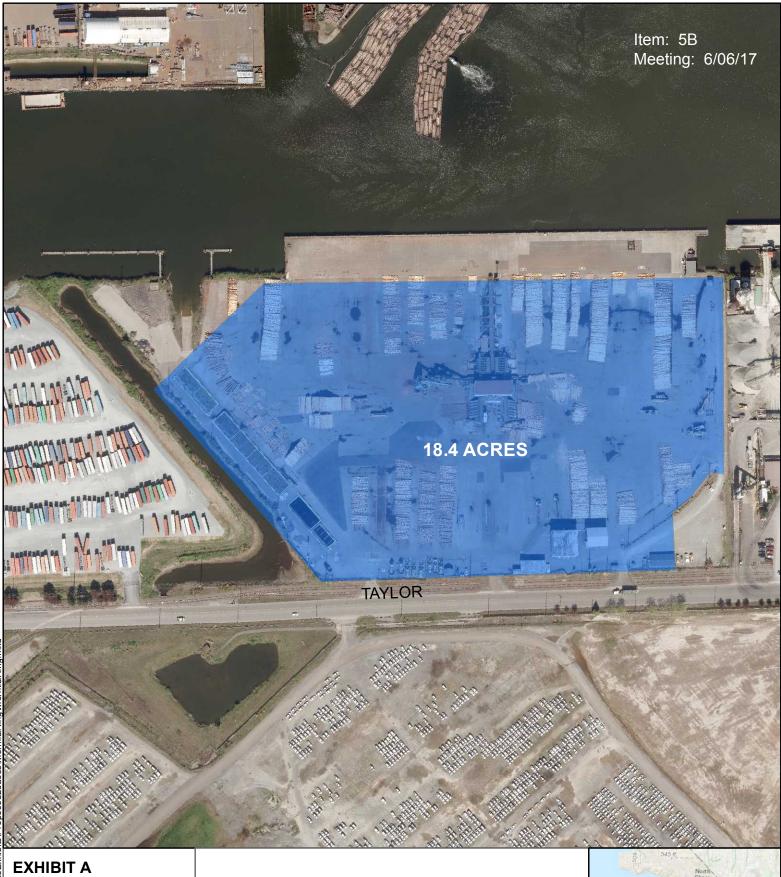

MERRILL & RING 3401 TAYLOR WAY TACOMA, WA 98421 PORT PARCEL: 105

SHEET: 1 OF 2 PURPOSE: LEASE EXHIBIT

DATE: 3/23/2017 AUTHOR: Brian Archer

YARD AREA = 18.4 ACRES

) 110 220 440 Feet

DISCLAIMER: The information included on this map has been compiled by Port of Tacoma staff from a variety of sources and is subject to change without notice. These data are intended for informational purposes and should not be considered authoritative for engineering, navigational, legal and other site-specific uses. The Port of Tacoma makes no representations or warranties, express or implied, as to accuracy, completeness, timeliness, or rights to the use of such information.